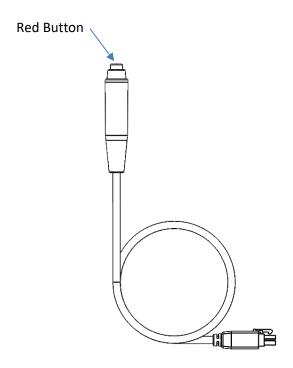

## **Set-Up Procedures:**

1. Plug the Remote Stop Assembly into Console Port #6.

2. Enable Remote Stop on Tablet Sensor tab and perform a press calibration.

1. Press **Red Button** to stop machine at any time during press operation.