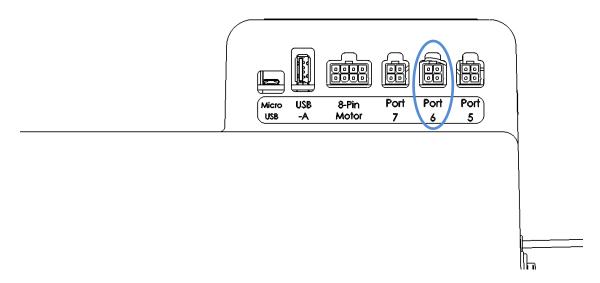

## **Set-Up Procedures:**

1. Plug the Remote Stop Assembly into Console Port #6.

2. Enable Remote Stop on Tablet Sensor tab and perform a press calibration.

1. Press **Red Button** to stop machine at any time during press operation.