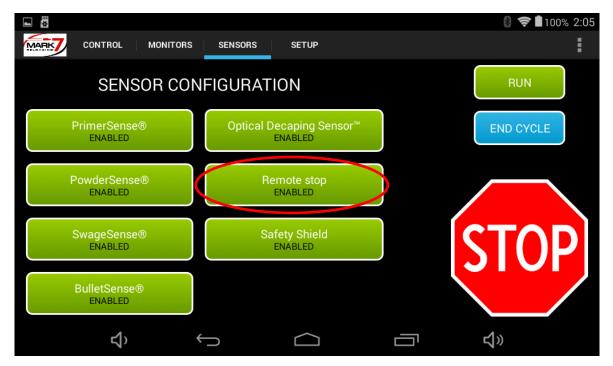

## **Set-Up Procedures:**

1. Plug the Remote Stop Assembly into Console Port #6.

2. Enable Remote Stop on Tablet Sensor tab and perform a press calibration.

1. Press **Red Button** to stop machine at any time during press operation.